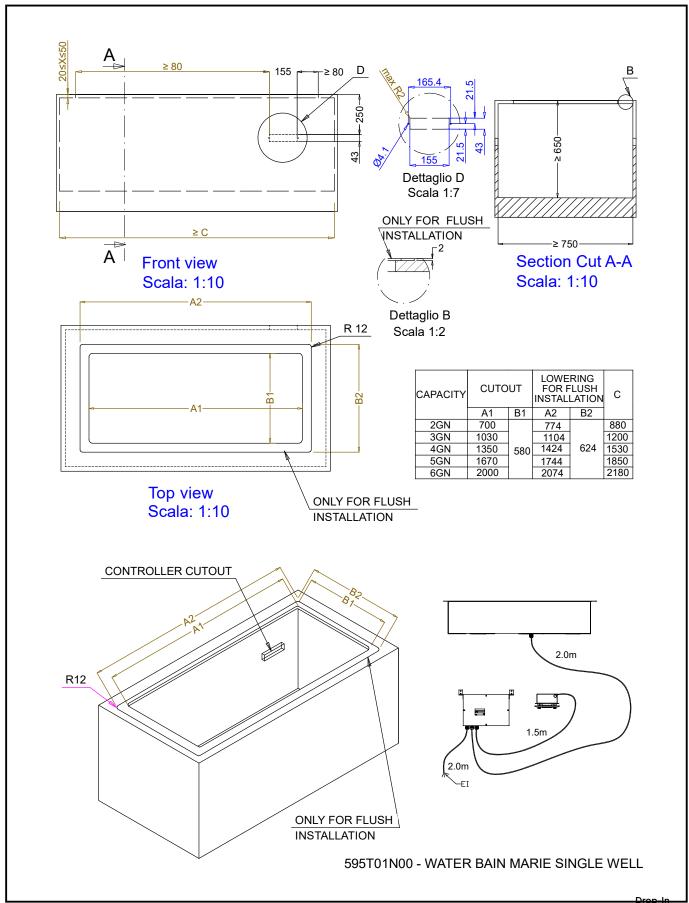

APPROVAL:

Drop-In Drop-in bain-marie, with one well (3 GN container capacity)

| Electric |
|----------|
|----------|

220-240 V/1N ph/50/60 Hz

1100 mm

620 mm

Supply voltage:

Electrical power max.: 2.02 kW

Water:

Drain line size: 1"

Water inlet "CW"

connection: 1/2"

**Key Information:** 

External dimensions, Width:

External dimensions,

Depth:

External dimensions,

Height:

260 mm Net weight: 28.3 kg Shipping weight: 52 kg Shipping height: 520 mm Shipping width: 660 mm

Shipping depth: 1140 mm Shipping volume:  $0.39 \text{ m}^3$ +85 / +95 °C

Set temperature: Sustainability