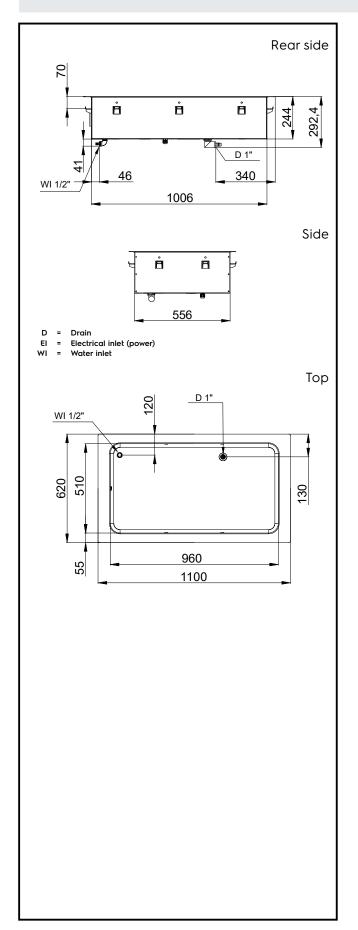

APPROVAL:

Drop-In Drop-in bain-marie, with one well (3 GN container capacity)

| Electric |
|----------|
|----------|

220-240 V/1N ph/50/60 Hz

1100 mm

620 mm

Supply voltage:

Electrical power max.: 2.02 kW

Water:

Drain line size: 1"

Water inlet "CW"

connection: 1/2"

**Key Information:** 

External dimensions, Width:

External dimensions,

Depth:

External dimensions,

Height:

260 mm Net weight: 28.3 kg Shipping weight: 52 kg Shipping height: 520 mm Shipping width: 660 mm

Shipping depth: 1140 mm Shipping volume:  $0.39 \text{ m}^3$ +85 / +95 °C

Set temperature: Sustainability